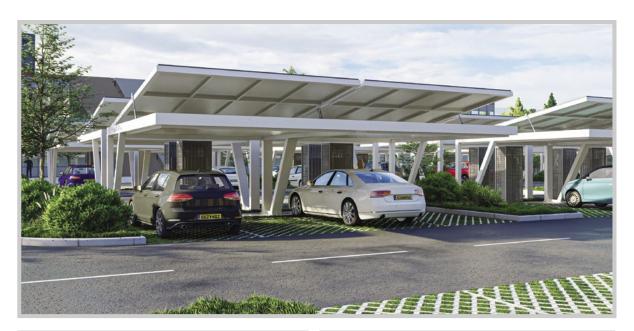

### **SOLAR POWERED CARPORTS**

## Electric Vehicle Charging Structure

### Even greener charging solutions for:

- Retail Parks Shopping Centres Hotels Residential Supermarkets Airports
- Offices Service Stations Fleet Vehicle Businesses.

The Zenith Solar Powered Carports are available in standard modular sizes, with options on energy storage solutions.

Using roofing with built-in solar panels allows outdoor spaces to be optimised while simultaneously meeting the clients' energy needs. The Zenith Solar Carport photovoltaic system offers covered parking for staff and customers and optimal use of sun exposure to accumulate energy. Our Solar Carport structure is a modular system that can be customised in terms of colour and size, offering great aesthetics and all the benefits of an integrated photovoltaic system. The modular nature of the Zenith Solar Carport makes it easily adapable for multiple cars at a Head Office or Supermarket or residential properties with one or two cars.