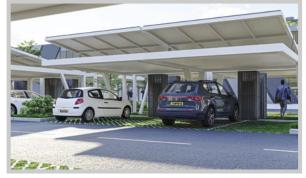

Using roofing with built-in solar panels allows outdoor spaces to be optimised while simultaneously meeting the clients' energy needs. The Zenith Solar Carport photovoltaic system offers covered parking for staff and customers and optimal use of sun exposure to accumulate energy. Our Solar Carport structure is a modular system that can be customised in terms of colour and size, offering great aesthetics and all the benefits of an integrated photovoltaic system. The modular nature of the Zenith Solar Carport makes it easily adapable for multiple cars at a Head Office or Supermarket or residential properties with one or two cars.

# Electric Vehicle Charging Structure

- Modular Solar Panels with 25 year guarantee, producing up to 172W per m<sup>2</sup>
- **Inverter** ensuring safe transfer of electricity from solar panel to charger. Incorporated with automatic power surge safety switch. Guaranteed for 10 years.
- **Batteries** utilising the latest in battery technology with lithium iron phosphate. They have the ability to maintain peak power during any charge state. Guaranteed for 10 years.