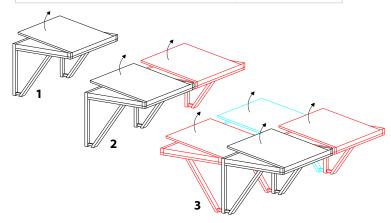

#### **Upgrades include:**

- Higher Capacity Battery Packs 6kWh 10kWh 12kWh
- · Array of options for wall-box charge units

| SIZE<br>(Approximately)      | Number of Panels | Nominal Power<br>Output kW |  |  |  |  |  |
|------------------------------|------------------|----------------------------|--|--|--|--|--|
| 1 SINGLE STRUCTURE           |                  |                            |  |  |  |  |  |
| 5.74 x 4.89 M                | 12               | Approx. 5kW                |  |  |  |  |  |
| 2 COUPLED STRUCTURE          |                  |                            |  |  |  |  |  |
| 11.30 x 4.89 M               | 24               | Approx. 10kW               |  |  |  |  |  |
| 3 MIRRORED COUPLED STRUCTURE |                  |                            |  |  |  |  |  |
| 11.30 x 9.60 M               | 48               | Approx. 20kW               |  |  |  |  |  |