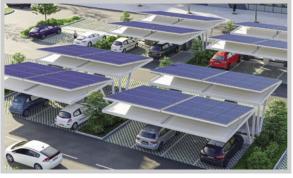

Using roofing with built-in solar panels allows outdoor spaces to be optimised while simultaneously meeting the clients' energy needs. The Zenith Solar Carport photovoltaic system offers covered parking for staff and customers and optimal use of sun exposure to accumulate energy. Our Solar Carport structure is a modular system that can be customised in terms of colour and size, offering great aesthetics and all the benefits of an integrated photovoltaic system. The modular nature of the Zenith Solar Carport makes it easily adapable for multiple cars at a Head Office or Supermarket or residential properties with one or two cars.

#### **Upgrades include:**

- Higher Capacity Battery Packs 6kWh 10kWh 12kWh
- · Array of options for wall-box charge units

| SIZE<br>(Approximately)      | Number of Panels | Nominal Power<br>Output kW |  |  |  |  |  |
|------------------------------|------------------|----------------------------|--|--|--|--|--|
| 1 SINGLE STRUCTURE           |                  |                            |  |  |  |  |  |
| 5.74 x 4.89 M                | 12               | Approx. 5kW                |  |  |  |  |  |
| 2 COUPLED STRUCTURE          |                  |                            |  |  |  |  |  |
| 11.30 x 4.89 M               | 24               | Approx. 10kW               |  |  |  |  |  |
| 3 MIRRORED COUPLED STRUCTURE |                  |                            |  |  |  |  |  |
| 11.30 x 9.60 M               | 48               | Approx. 20kW               |  |  |  |  |  |